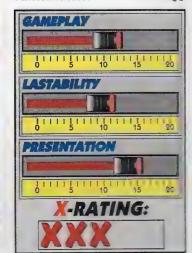

ating each team's colours well and the sound is meaty, featuring a variety of grunts and groans as the players bravely battle it out against each other.

This brings us to the conclusion that it's



You can choose from a wide variety of teams, but the Washington Redskins are your best bet

not the presentation that lets Pro Football down, it's the gameplay, or lack of it.

It all seems OK
while you choose
your play and get out
on the field, but
when the action
starts you'll become
lost in the game due to
the huge number of
options. The Japanese manual

doesn't help either.

To top it all off the scrolling which, on the Mega Drive is slick and impressive, is slow and at times jerky on

A great disappointment since this could have been one of the best Super Famicom releases.

the Famicom.





A variety of tactical options drop down when both teams are huddled to allow you to choose the next play



If a good wallow takes your fancy, you can always decide to play on a rain-soaked, muddy pitch



time, and your team prepares to stomp the waiting receiver



Tactical talk in the huddle

### CROCODILE WORLD

Why do programmers insist on writing vomit-inducing cute platform games? The latest to arrive in the office is Crocodile World. This is another of

those games in which you have to bash a large hole in the platforms with your huge hammer and

wait for the nasties to fall through. Upon completing their tumbling routine you can go up to them and give them a good thwack to kill them. That, as they say, is it. Pretty simple, eh?

Well, the programmers have added loads and loads